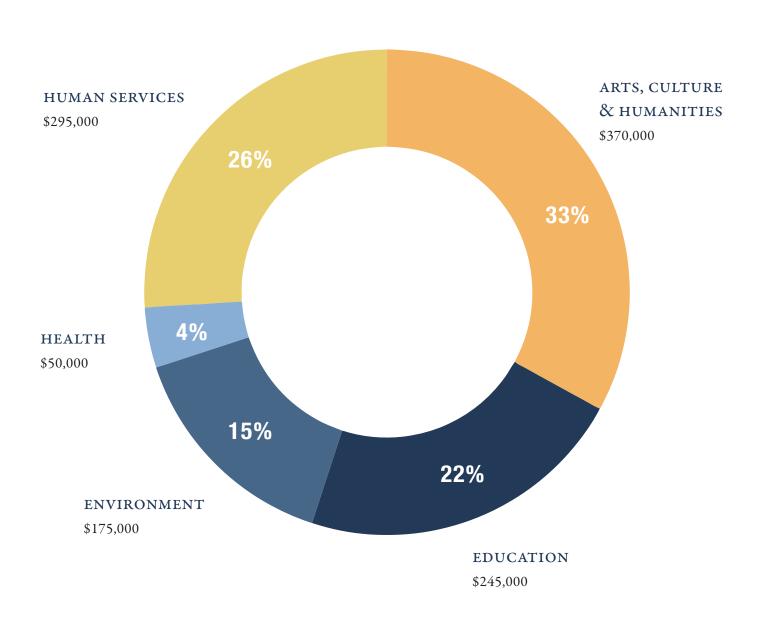

### **COMPARATIVE SUMMARY**

GRANT AND CONTRIBUTION DISTRIBUTIONS, YEARS ENDED JUNE 30, 2020-2016

| YEAR                          | 2020             |     | 2019             |     | 2018           |     | 2017           |       | 2016             |       |
|-------------------------------|------------------|-----|------------------|-----|----------------|-----|----------------|-------|------------------|-------|
| Arts, Culture<br>& Humanities | 370,000          | 33% | 433,145          | 40% | 368,994        | 39% | 339,500        | 34.5% | 353,825          | 34.8% |
| Education                     | 245,000          | 22% | 310,000          | 28% | 261,000        | 27% | 139,000        | 14.1% | 260,720          | 25.7% |
| Environment                   | 175,000          | 15% | 167,000          | 15% | 102,985        | 11% | 153,000        | 15.6% | 138,670          | 13.6% |
| Health                        | 50,000           | 4%  | _                |     | _              |     | _              |       | _                |       |
| Human<br>Services             | 295,000          | 26% | 180,967          | 17% | 217,600        | 23% | 351,500        | 35.8% | 262,516          | 25.9% |
| TOTAL                         | \$1,135,000 100% |     | \$1,091,112 100% |     | \$950,579 100% |     | \$983,000 100% |       | \$1,015,731 100% |       |

# PERCENT OF TOTAL GRANTS FOR 2020